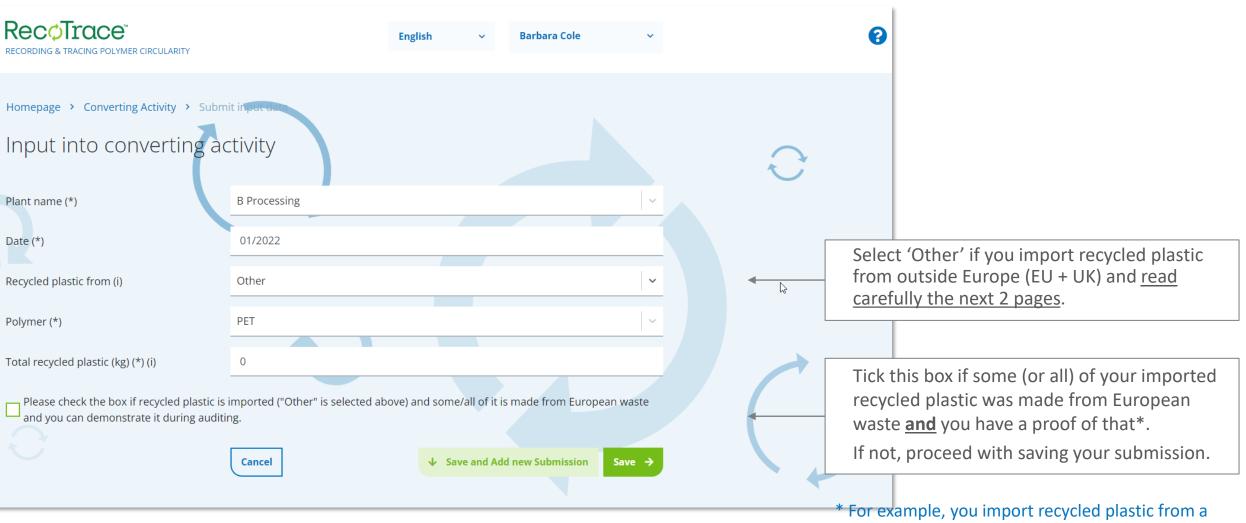

# Submitting data on converting activity – imported recycled plastic

Relevant for converters only.

#### Submitting data on converting activity - input

Data submission is per plant and per country of origin.

recycler in Turkey and you know that this recycler is buying and recycling European waste. If you have a document supporting this (a delivery note)?5check the box.

# Submitting data on converting activity (input) – if you import recycled plastic also from outside the EU+UK