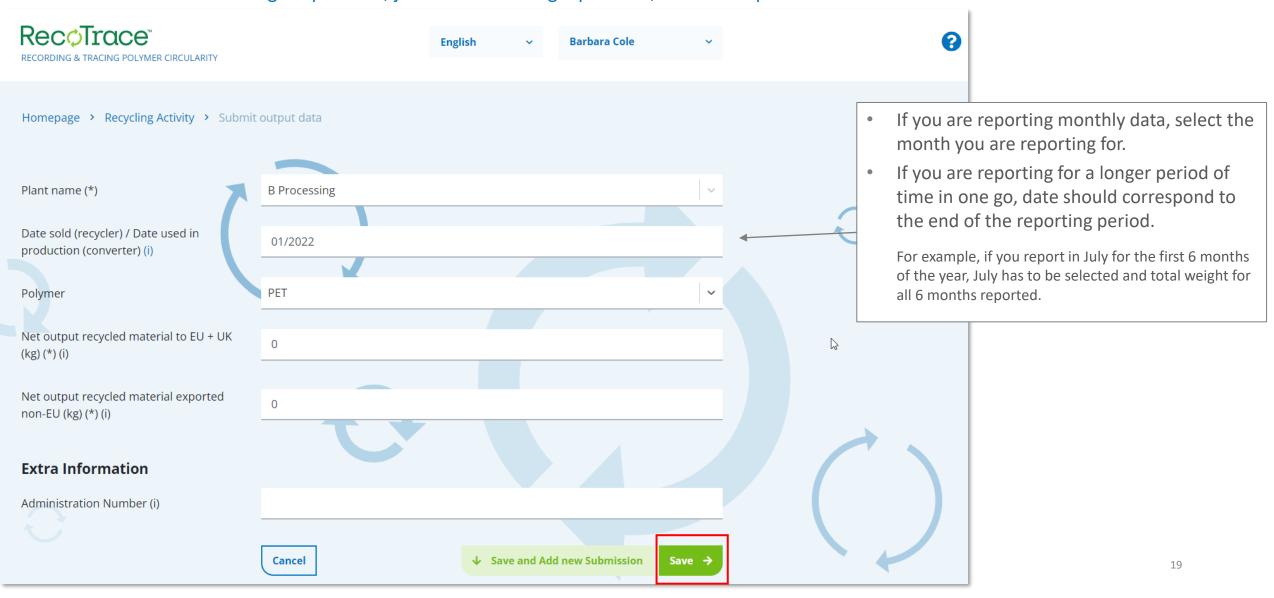

#### Submitting data on recycling activity - output

Data submission is per plant.

Please note that submitting output data, just like submitting input data, is a CPA requirement.

#### Submitting data on recycling activity - input

Data submission is per plant, per country of origin and per waste origin (and/or) type. Please note that output data has to be submitted as well.

- If you are reporting monthly data, select the month you are reporting for.
- If you are reporting for a longer period of time in one go, date should correspond to the end of the reporting period.

For example, if you report in July for the first 6 months of the year, July has to be selected and total weight for all 6 months reported.

This dropdown will display previously selected waste origin(s) for this plant.