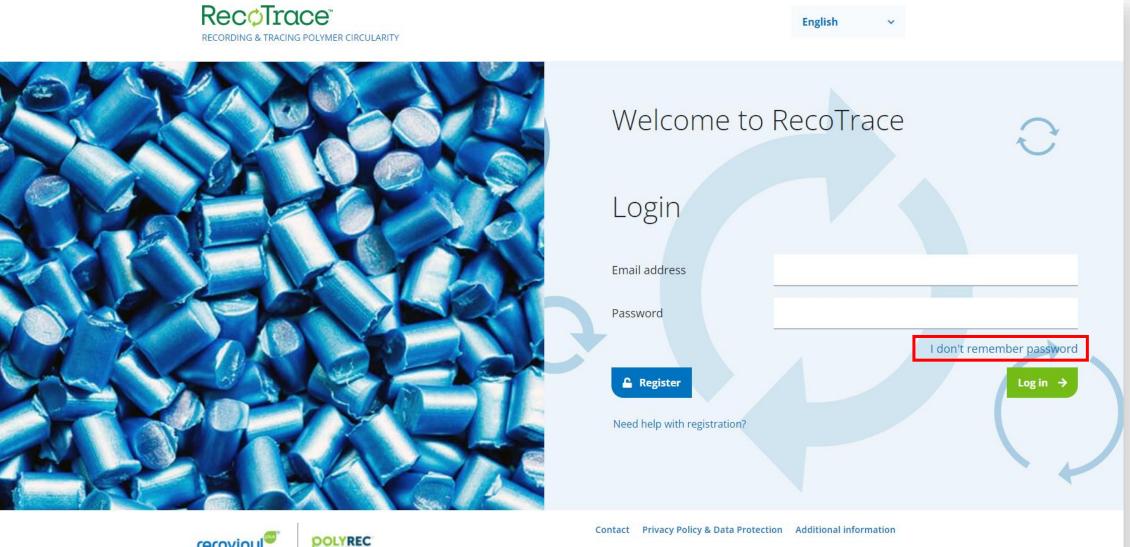

#### Logging in and forgotten password

To login, enter your e-mail address and your password. If you have forgotten your password, click on 'I don't remember password'.

If you have forgotten the e-mail you used to register, contact PolyREC to get it restored.