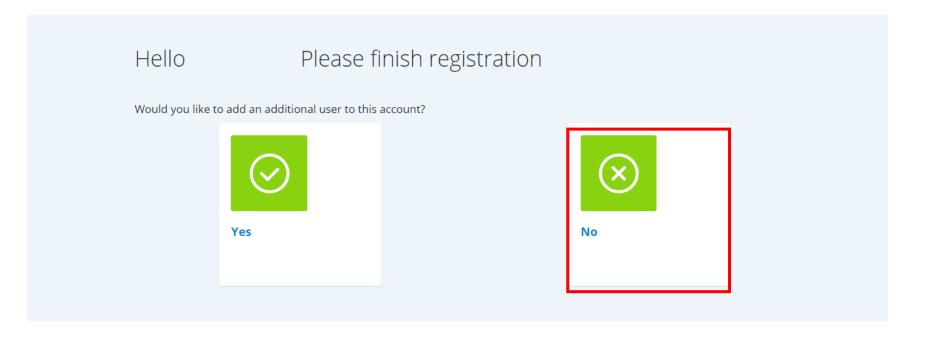

#### Registration – adding more users

If you would like to add more users, you can do it at this or a later stage. Selecting 'No' at this stage will finalize your registration.

Please make sure to add new users from your account if you want them to be entering data on behalf of your company.