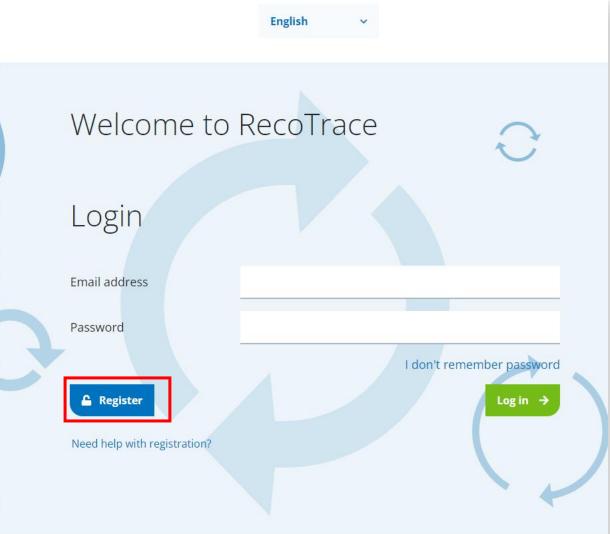

#### Registration – requesting an account

www.recotrace.com

To request an account, click on 'Register' button.

#### Logging in and forgotten password

To login, enter your e-mail address and your password. If you have forgotten your password, click on 'I don't remember password'.

If you have forgotten the e-mail you used to register, contact PolyREC to get it restored.