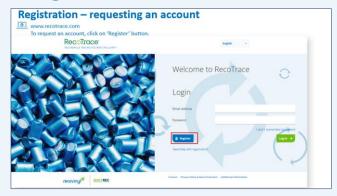

#### Registration – requesting an account

www.recotrace.com

To request an account, click on 'Register' button.