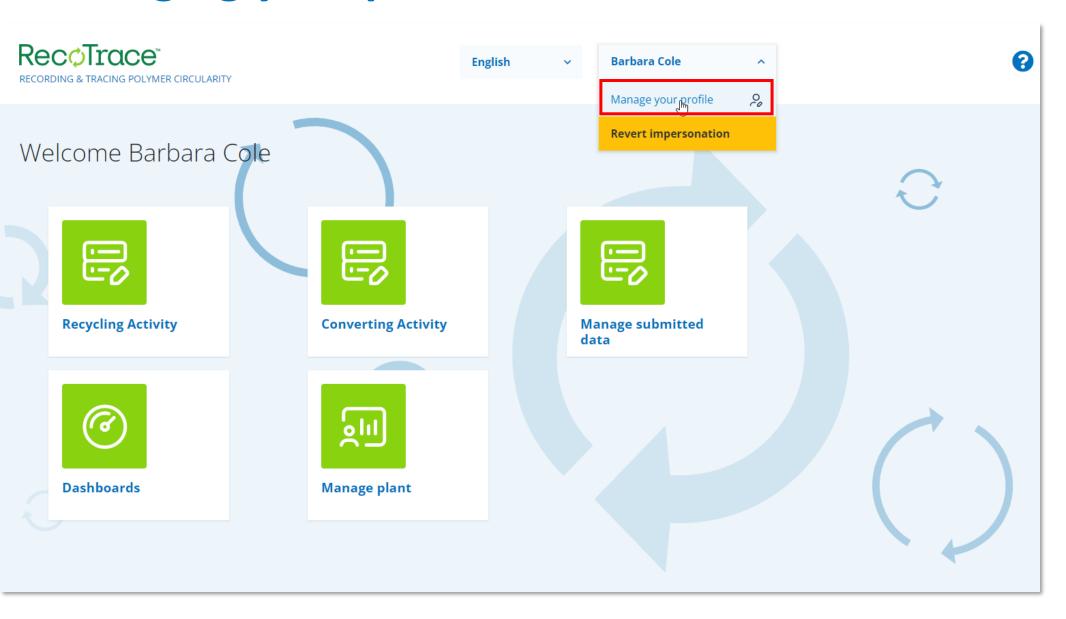

ity – imported recycled plastic

Relevant for converters only.

#### Submitting data on converting activity - input

Data submission is per plant and per country of origin.



recycler in Turkey and you know that this recycler is buying and recycling European waste. If you have a document supporting this (a delivery note)?5check the box.

# Submitting data on converting activity (input) – if you import recycled plastic also from outside the EU+UK



## Submitting data on converting activity - output



#### Submitting data on converting activity - output

Data submission is per plant and per end application.



# Managing your data, users and plants

### Managing submitted data



#### Managing submitted data



# **Managing plants**



#### **Managing plants**



# Managing your profile



# Managing your profile



#### Managing your profile – sector associations



#### Managing your profile – adding users and assigning plants





#### RECORDING & TRACING POLYMER CIRCULARITY

In case of questions, comments or feedback contact:

info@polyrec.eu