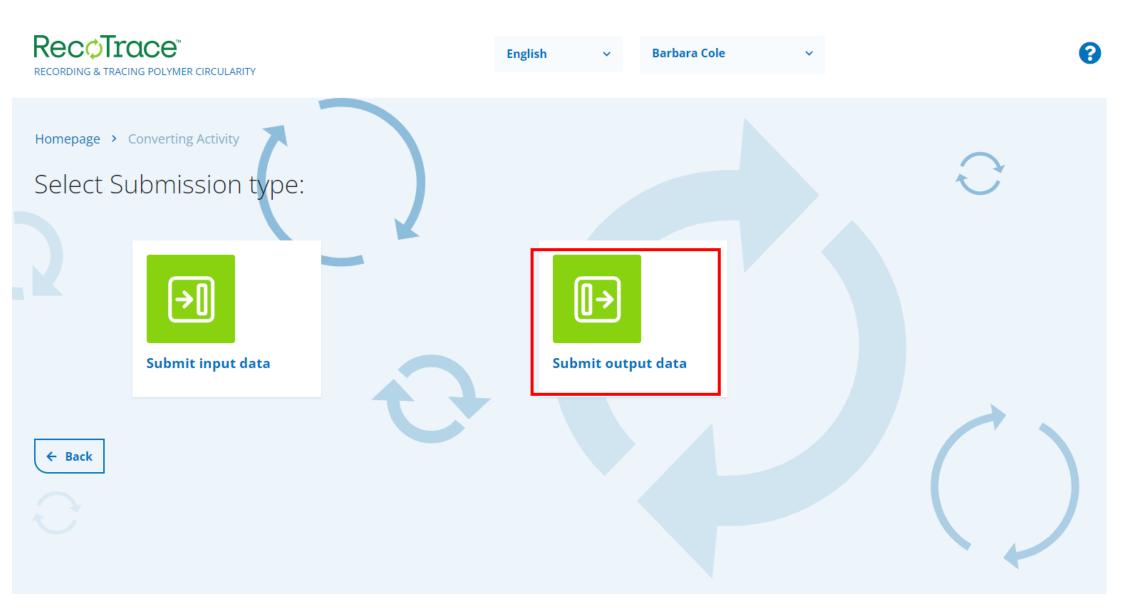

## Submitting data on converting activity - output

#### Submitting data on converting activity - output

Data submission is per plant and per end application.