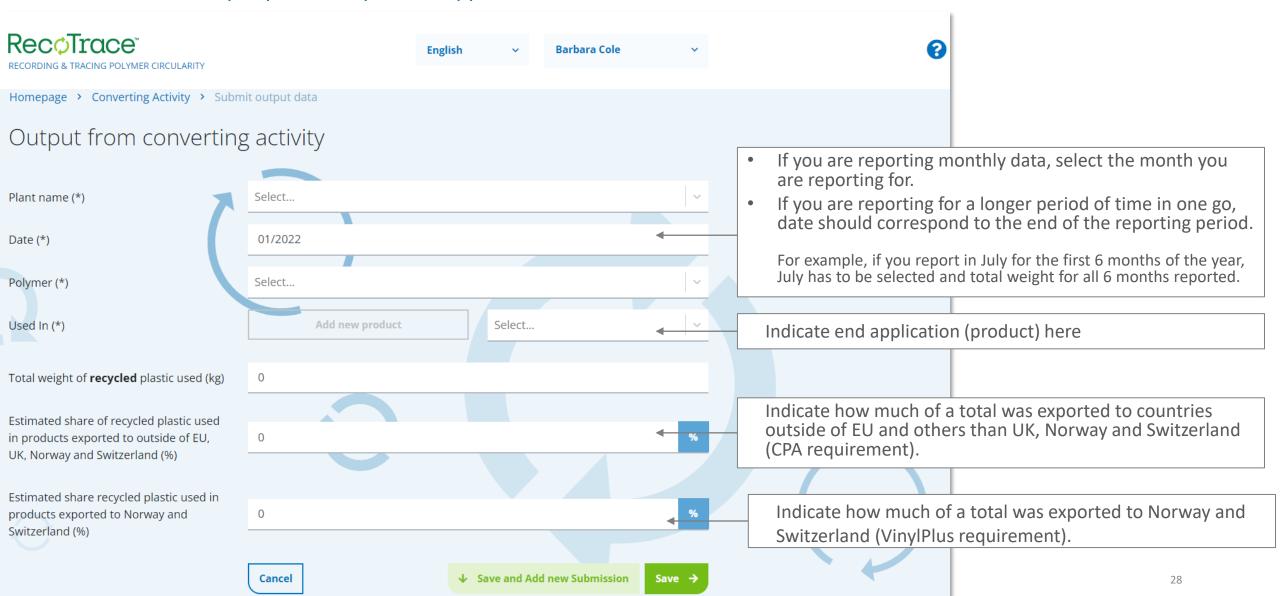

## Submitting data on converting activity - output

#### Submitting data on converting activity - output

Data submission is per plant and per end application.