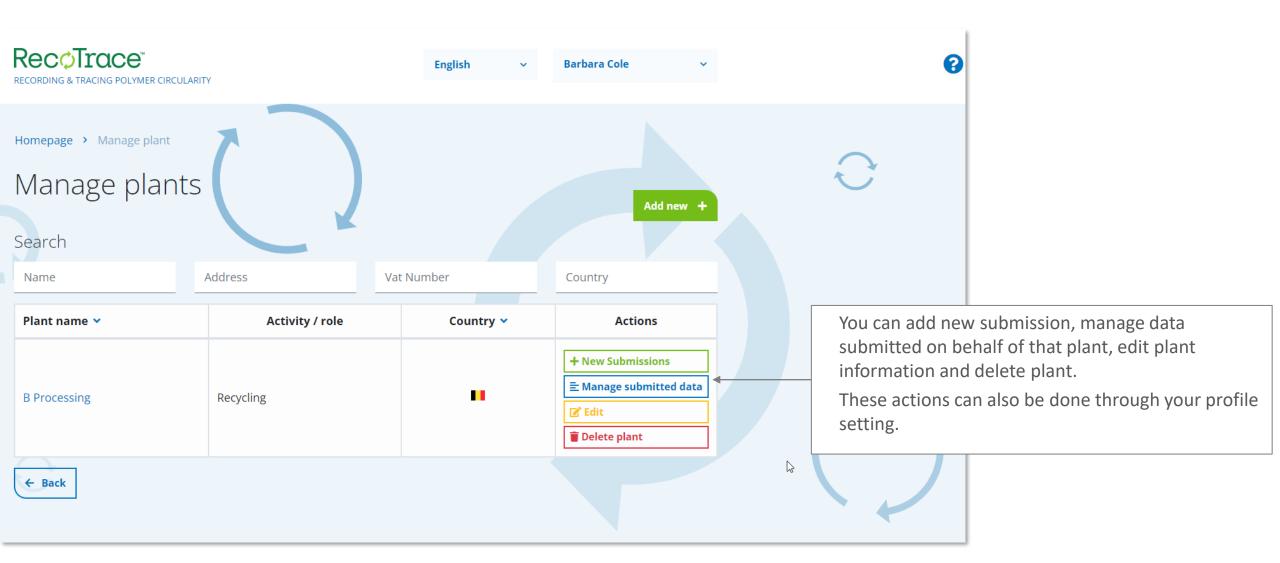

ng data on converting activity – imported recycled plastic

Relevant for converters only.

#### Submitting data on converting activity - input

Data submission is per plant and per country of origin.



recycler in Turkey and you know that this recycler is buying and recycling European waste. If you have a document supporting this (a delivery note)?5check the box.

# Submitting data on converting activity (input) – if you import recycled plastic also from outside the EU+UK



## Submitting data on converting activity - output



#### Submitting data on converting activity - output

Data submission is per plant and per end application.



# Managing your data, users and plants

### Managing submitted data



#### Managing submitted data



# **Managing plants**



#### **Managing plants**



# Managing your profile



# Managing your profile



#### Managing your profile – sector associations



#### Managing your profile – adding users and assigning plants





#### RECORDING & TRACING POLYMER CIRCULARITY

In case of questions, comments or feedback contact:

info@polyrec.eu