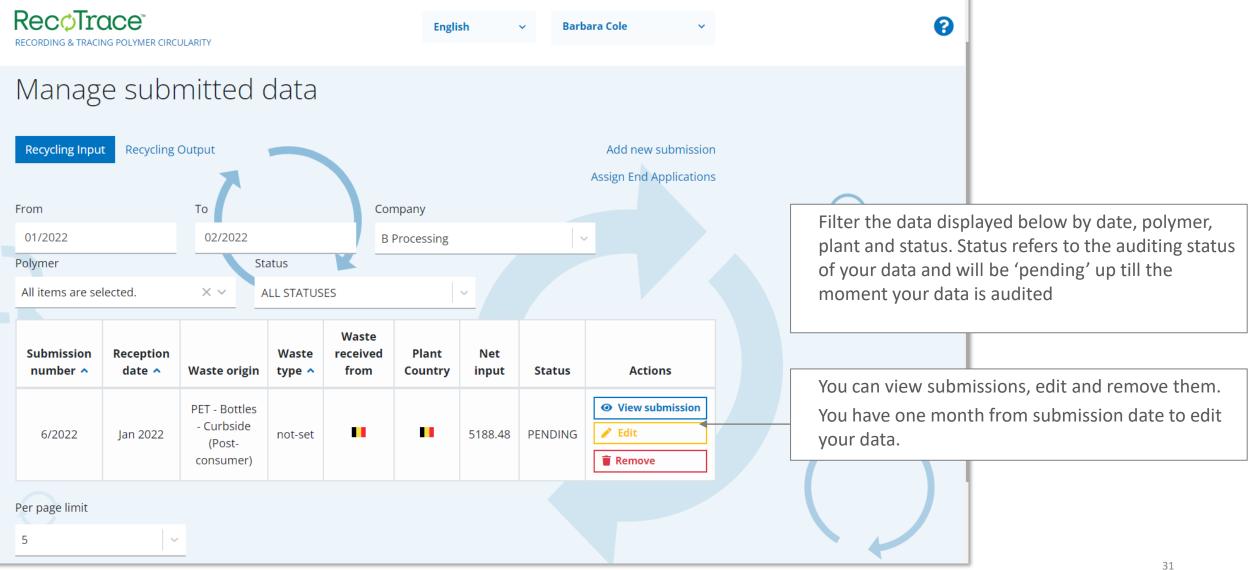

is per plant and per country of origin.



# Submitting data on converting activity – imported recycled plastic

Relevant for converters only.

#### Submitting data on converting activity - input

Data submission is per plant and per country of origin.



recycler in Turkey and you know that this recycler is buying and recycling European waste. If you have a document supporting this (a delivery note)?5check the box.

# Submitting data on converting activity (input) – if you import recycled plastic also from outside the EU+UK



## Submitting data on converting activity - output



#### Submitting data on converting activity - output

Data submission is per plant and per end application.



# Managing your data, users and plants

### Managing submitted data



#### Managing submitted data



# **Managing plants**



#### **Managing plants**



# Managing your profile



# Managing your profile



#### Managing your profile – sector associations



#### Managing your profile – adding users and assigning plants





#### RECORDING & TRACING POLYMER CIRCULARITY

In case of questions, comments or feedback contact:

info@polyrec.eu