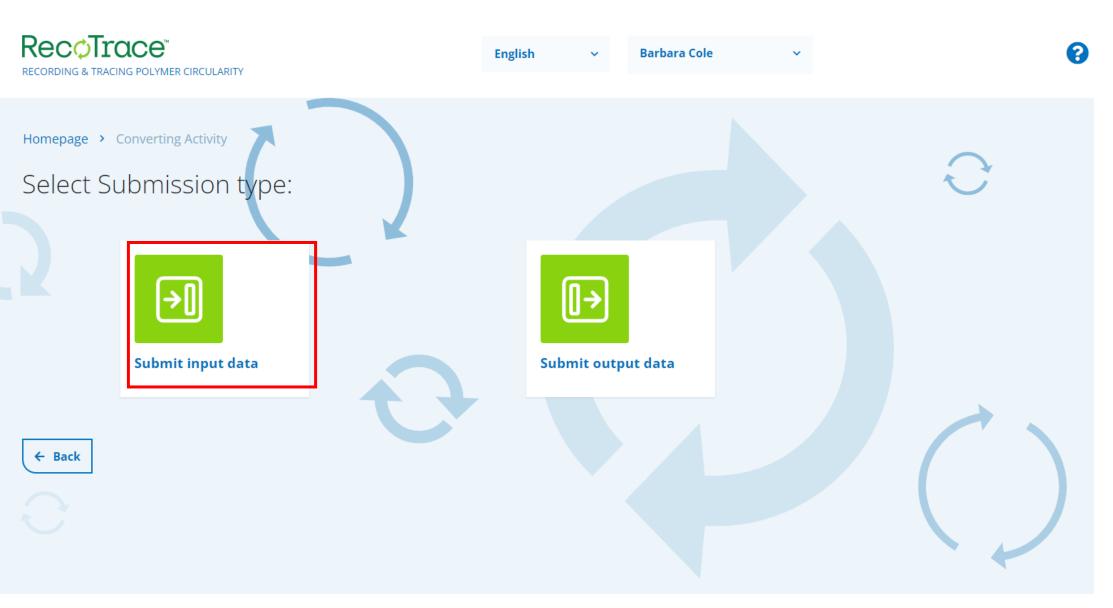

## Submitting data on converting activity - input

#### Submitting data on converting activity - input

Data submission is per plant and per country of origin.