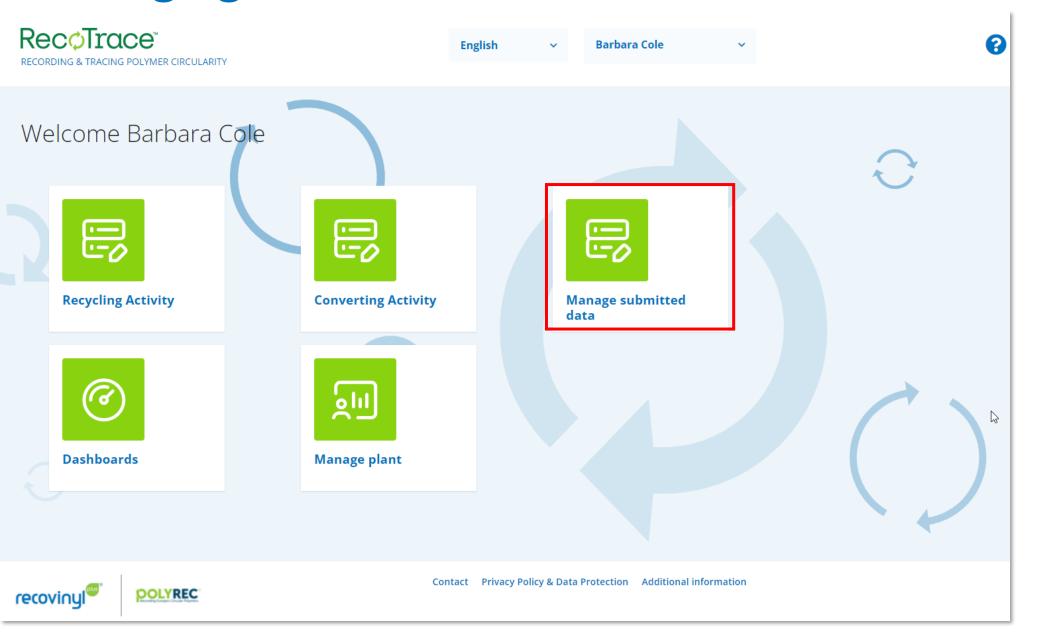

# **Using RecoTrace - Homepage**

After finishing your registration, you will land on the homepage. This is also the page you will see every time after logging in.

#### Homepage

What you see on the homepage depends on whether you are a recycler, a converter or a converter with a recycling activity.

Homepage for converters with recycling activity RecoTrace\* 8 English Barbara Cole Welcome Barbara Cole **Recycling Activity Converting Activity** Manage submitted data **Dashboards** Manage plant Contact Privacy Policy & Data Protection Additional information **POLYREC** recovinyl

#### **Homepage - details**

- 1. Edit your account, add more users, change type of activity, etc.
- 2. Consult dashboards for a high level data overview.
- ! Dashboards become available within 14 days after your data registration.
- 3. Change plant(s) information through here