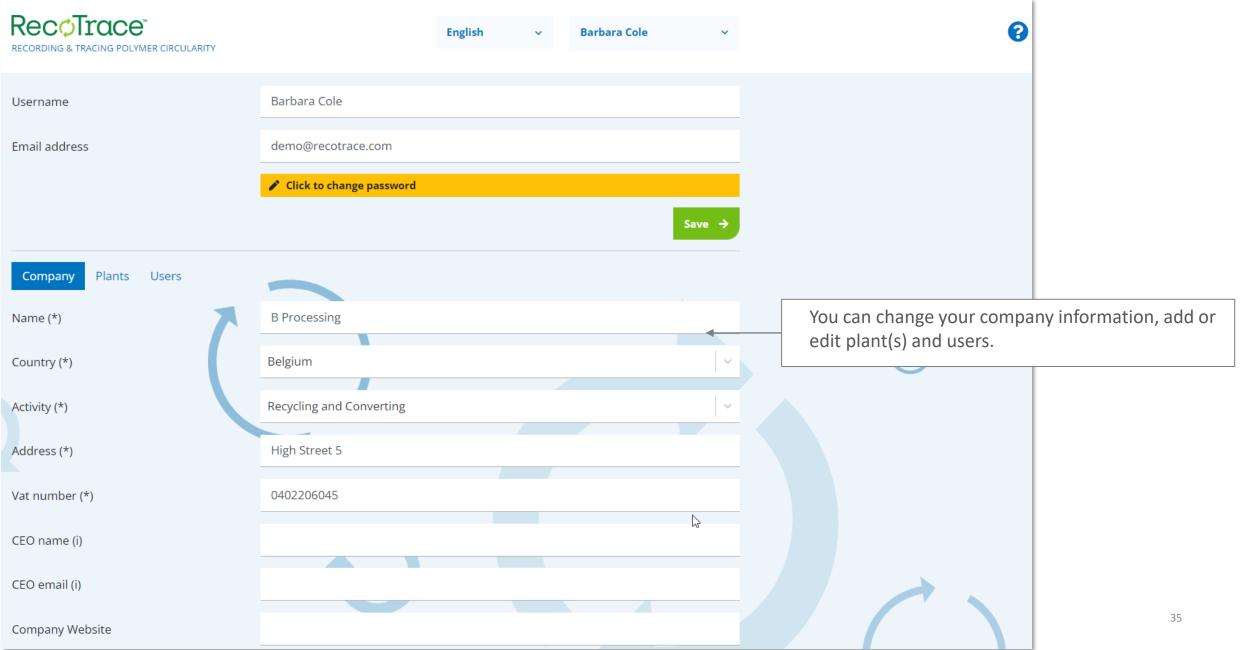

stic

Relevant for converters only.

#### Submitting data on converting activity - input

Data submission is per plant and per country of origin.



recycler in Turkey and you know that this recycler is buying and recycling European waste. If you have a document supporting this (a delivery note)?5check the box.

# Submitting data on converting activity (input) – if you import recycled plastic also from outside the EU+UK



## Submitting data on converting activity - output



#### Submitting data on converting activity - output

Data submission is per plant and per end application.



# Managing your data, users and plants

### Managing submitted data



#### Managing submitted data



# **Managing plants**



#### **Managing plants**



# Managing your profile



# Managing your profile



#### Managing your profile – sector associations



#### Managing your profile – adding users and assigning plants





#### RECORDING & TRACING POLYMER CIRCULARITY

In case of questions, comments or feedback contact:

info@polyrec.eu