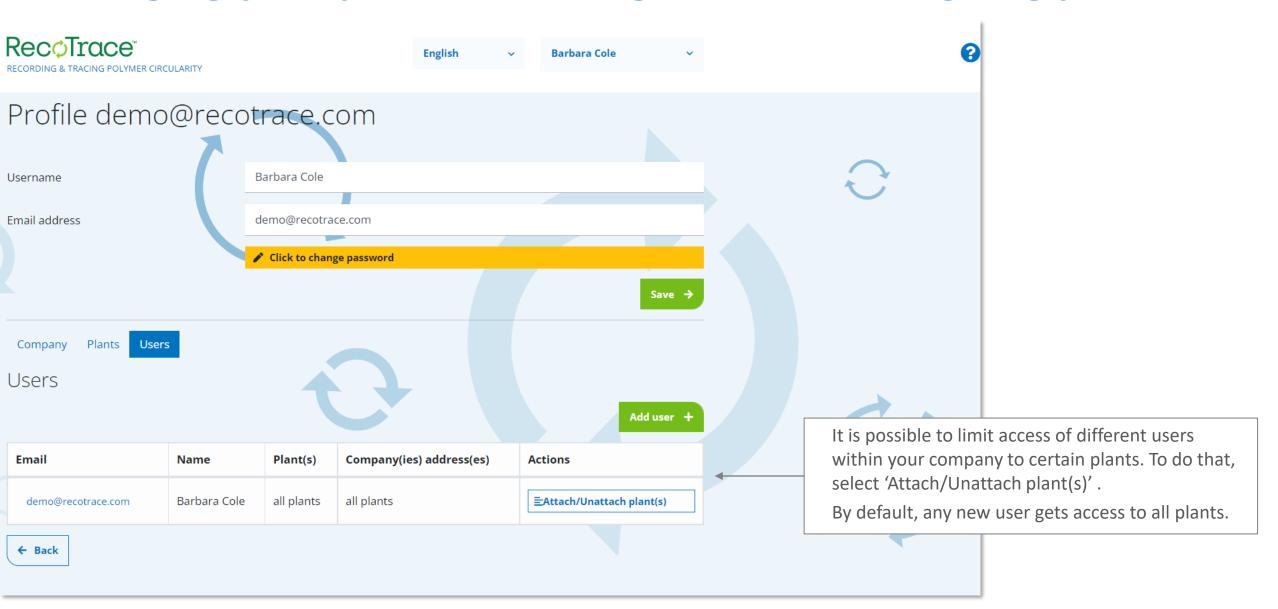

and per country of origin.



recycler in Turkey and you know that this recycler is buying and recycling European waste. If you have a document supporting this (a delivery note)?5check the box.

# Submitting data on converting activity (input) – if you import recycled plastic also from outside the EU+UK



## Submitting data on converting activity - output



#### Submitting data on converting activity - output

Data submission is per plant and per end application.



# Managing your data, users and plants

### Managing submitted data



#### Managing submitted data



# **Managing plants**



#### **Managing plants**



# Managing your profile



# Managing your profile



#### Managing your profile – sector associations



#### Managing your profile – adding users and assigning plants





#### RECORDING & TRACING POLYMER CIRCULARITY

In case of questions, comments or feedback contact:

info@polyrec.eu