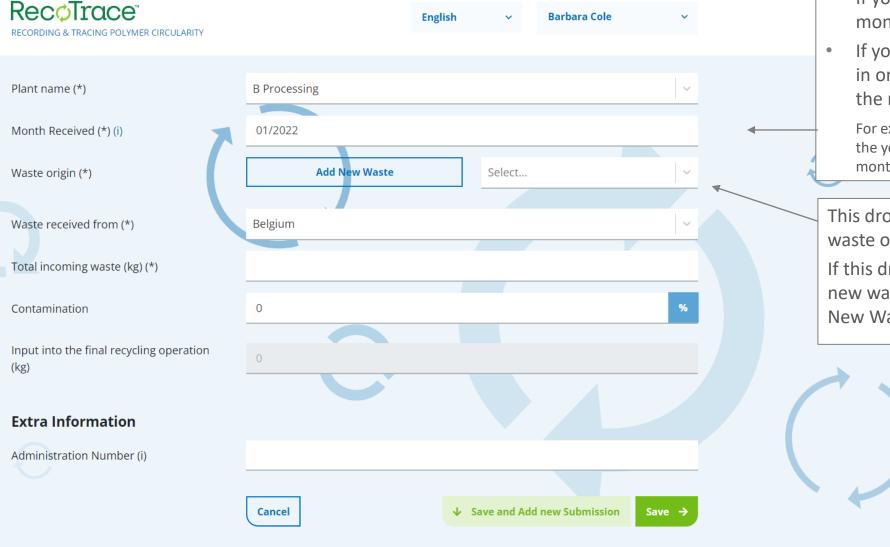

#### Submitting data on recycling activity - input

Data submission is per plant, per country of origin and per waste origin (and/or) type. Please note that output data has to be submitted as well.

- If you are reporting monthly data, select the month you are reporting for.
- If you are reporting for a longer period of time in one go, date should correspond to the end of the reporting period.

For example, if you report in July for the first 6 months of the year, July has to be selected and total weight for all 6 months reported.

This dropdown will display previously selected waste origin(s) for this plant.

If this dropdown is empty or you would like to add new waste origin to the dropdown, click on 'Add New Waste' button and follow the steps.