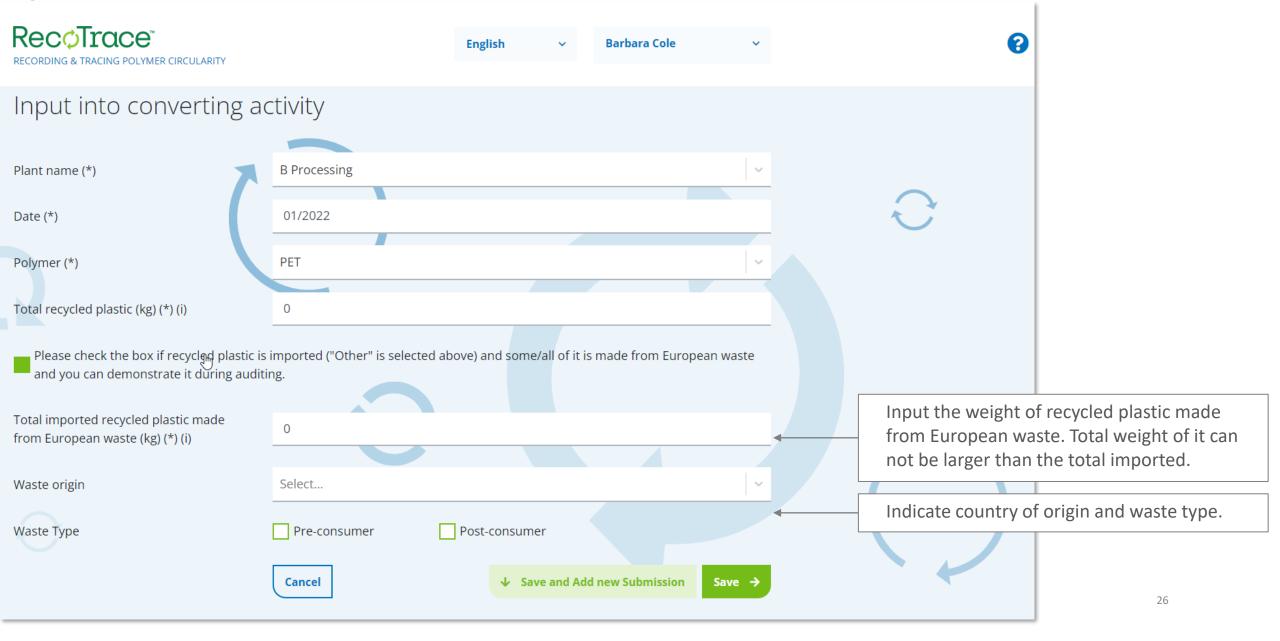

#### Submitting data on converting activity - input

Data submission is per plant and per country of origin.

recycler in Turkey and you know that this recycler is buying and recycling European waste. If you have a document supporting this (a delivery note)?5check the box.

# Submitting data on converting activity (input) – if you import recycled plastic also from outside the EU+UK