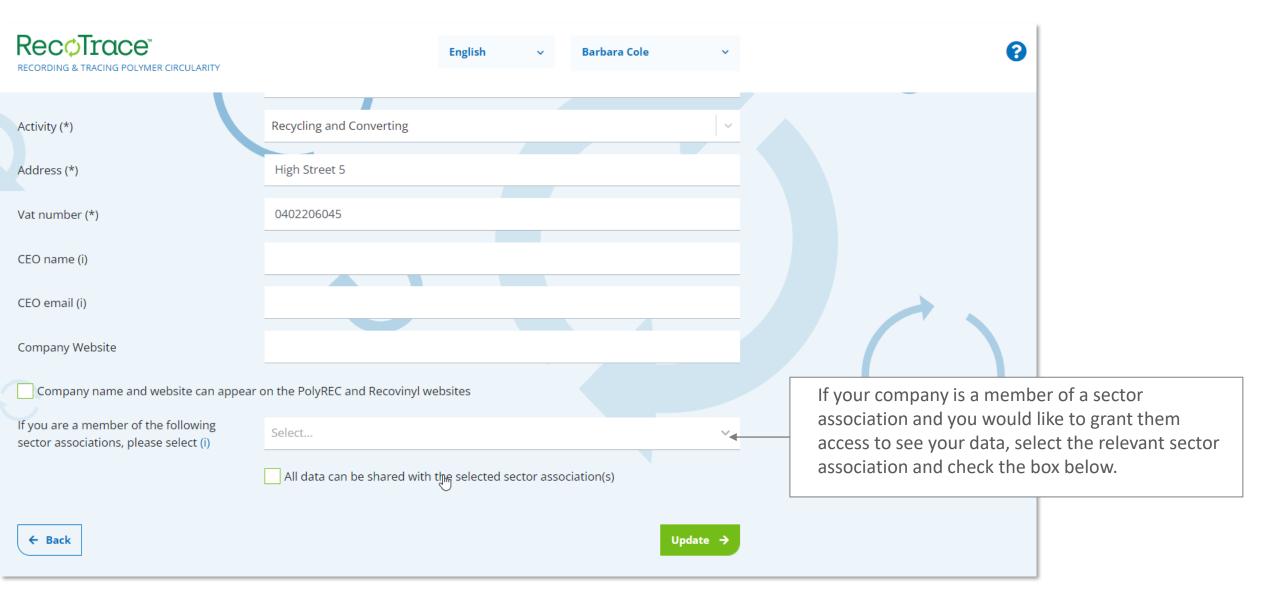

data on converting activity - input

Data submission is per plant and per country of origin.



recycler in Turkey and you know that this recycler is buying and recycling European waste. If you have a document supporting this (a delivery note)?5check the box.

# Submitting data on converting activity (input) – if you import recycled plastic also from outside the EU+UK



## Submitting data on converting activity - output



#### Submitting data on converting activity - output

Data submission is per plant and per end application.



# Managing your data, users and plants

### Managing submitted data



#### Managing submitted data



# **Managing plants**



#### **Managing plants**



# Managing your profile



# Managing your profile



#### Managing your profile – sector associations



#### Managing your profile – adding users and assigning plants





#### RECORDING & TRACING POLYMER CIRCULARITY

In case of questions, comments or feedback contact:

info@polyrec.eu