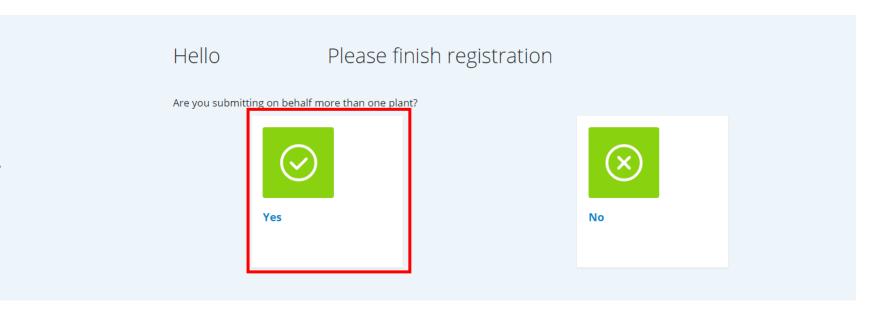

#### **Registration - adding more plants**

If you have more than one plant, you can add them immediately by responding 'Yes'. You can add more plants also after registration is complete.

If you have only one plant, select 'No'. Your company information will be used as a plant information.