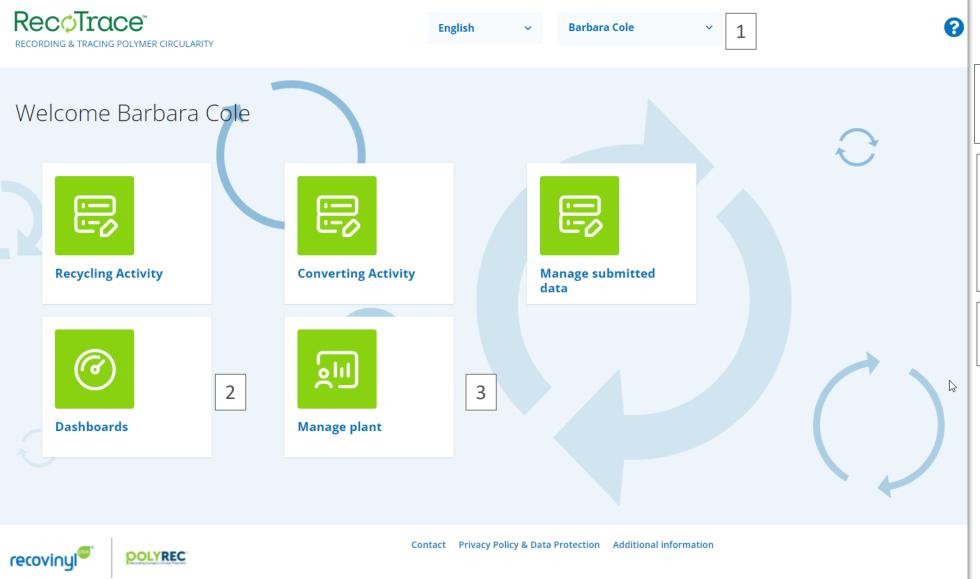

#### Homepage

What you see on the homepage depends on whether you are a recycler, a converter or a converter with a recycling activity.

Homepage for converters with recycling activity RecoTrace\* 8 English Barbara Cole Welcome Barbara Cole **Recycling Activity Converting Activity** Manage submitted data **Dashboards** Manage plant Contact Privacy Policy & Data Protection Additional information **POLYREC** recovinyl

#### **Homepage - details**

- 1. Edit your account, add more users, change type of activity, etc.
- 2. Consult dashboards for a high level data overview.
- ! Dashboards become available within 14 days after your data registration.
- 3. Change plant(s) information through here