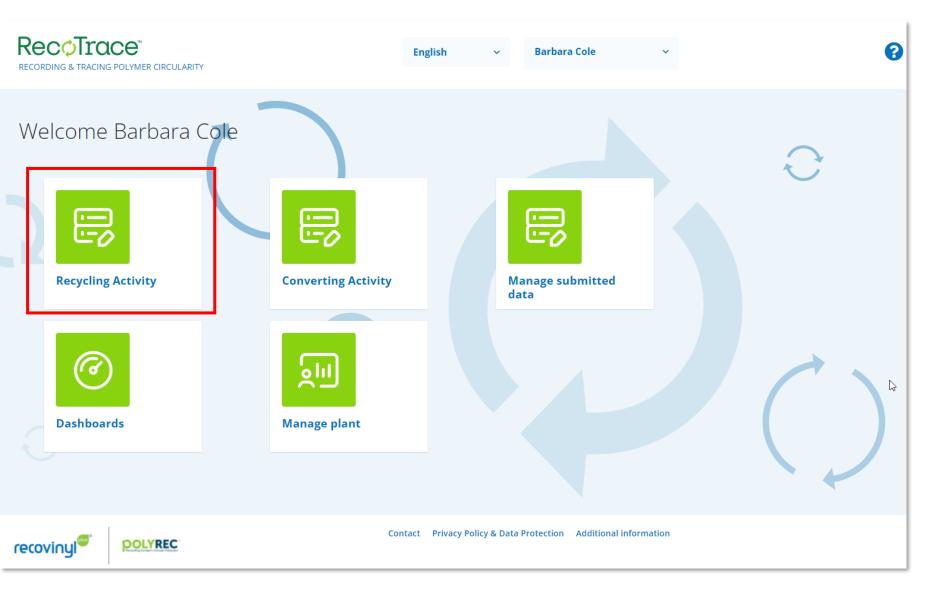

# **Submitting data on recycling activity**

Although homepage for recyclers and converters looks different, when it comes to <u>recycling activity</u>, the type of information that must be submitted and the submission forms are the same.