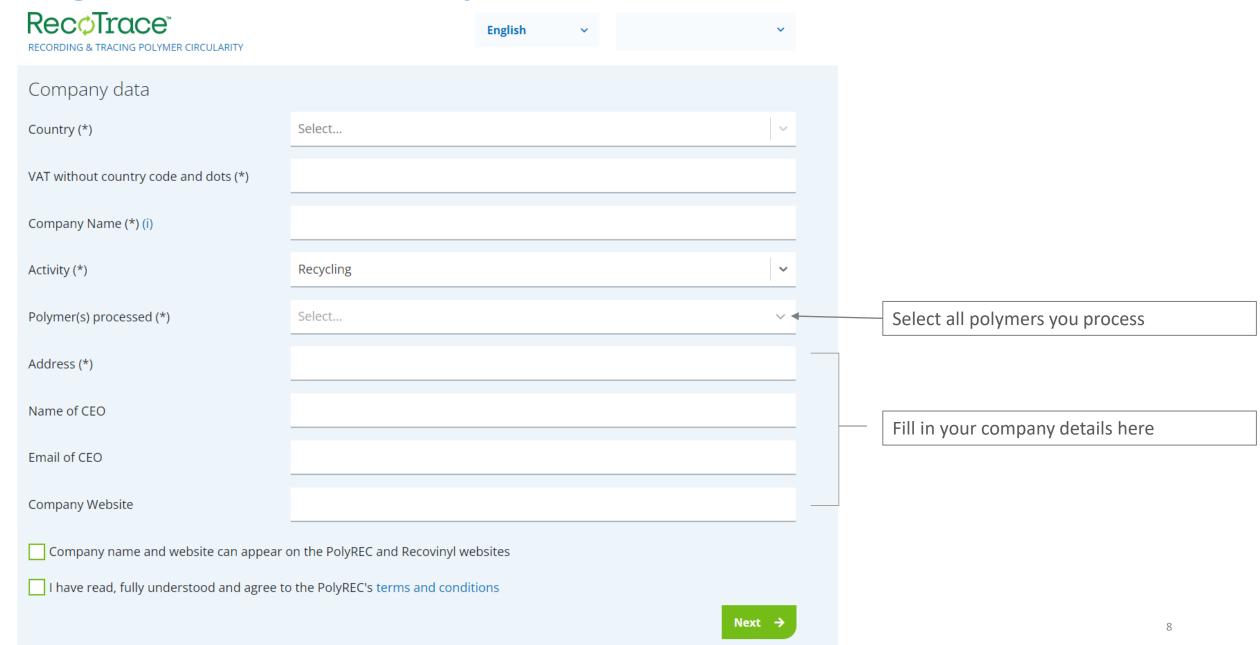

#### Registration – requesting an account

www.recotrace.com

To request an account, click on 'Register' button.

#### Registration – requesting an account

Once your account has been approved, you will receive an e-mail.

You can then login to finish your registration.

You will notice that some fields have to be filled in again (e.g. company information). The information you filled in to request an account serves verification purposes only and is not stored.

That helps us to ensure safety of your data.