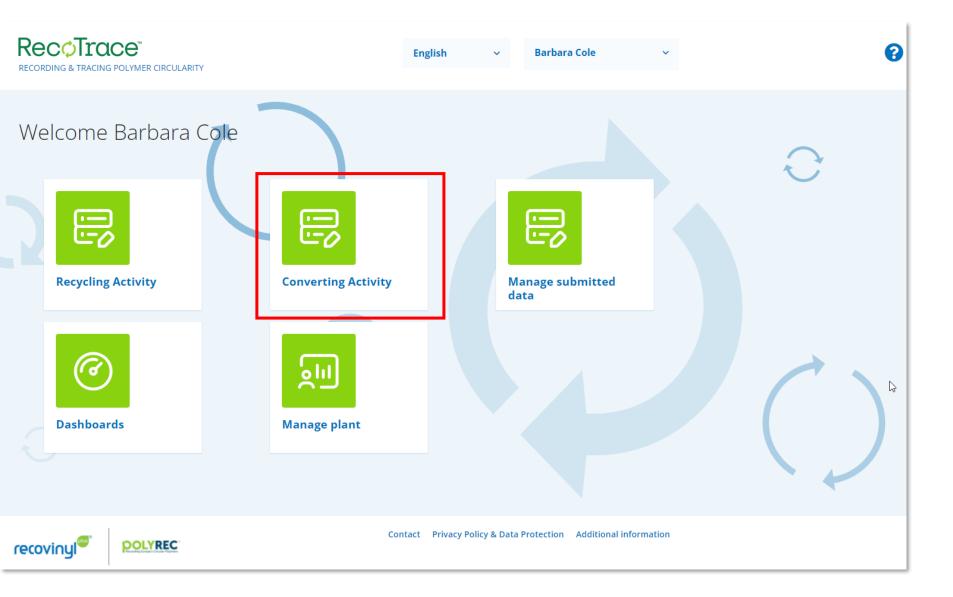

#### Homepage

What you see on the homepage depends on whether you are a recycler, a converter or a converter with a recycling activity.

Homepage for converters with recycling activity RecoTrace\* 8 English Barbara Cole Welcome Barbara Cole **Recycling Activity Converting Activity** Manage submitted data **Dashboards** Manage plant Contact Privacy Policy & Data Protection Additional information **POLYREC** recovinyl

#### **Homepage - details**

- 1. Edit your account, add more users, change type of activity, etc.
- 2. Consult dashboards for a high level data overview.
- ! Dashboards become available within 14 days after your data registration.
- 3. Change plant(s) information through here