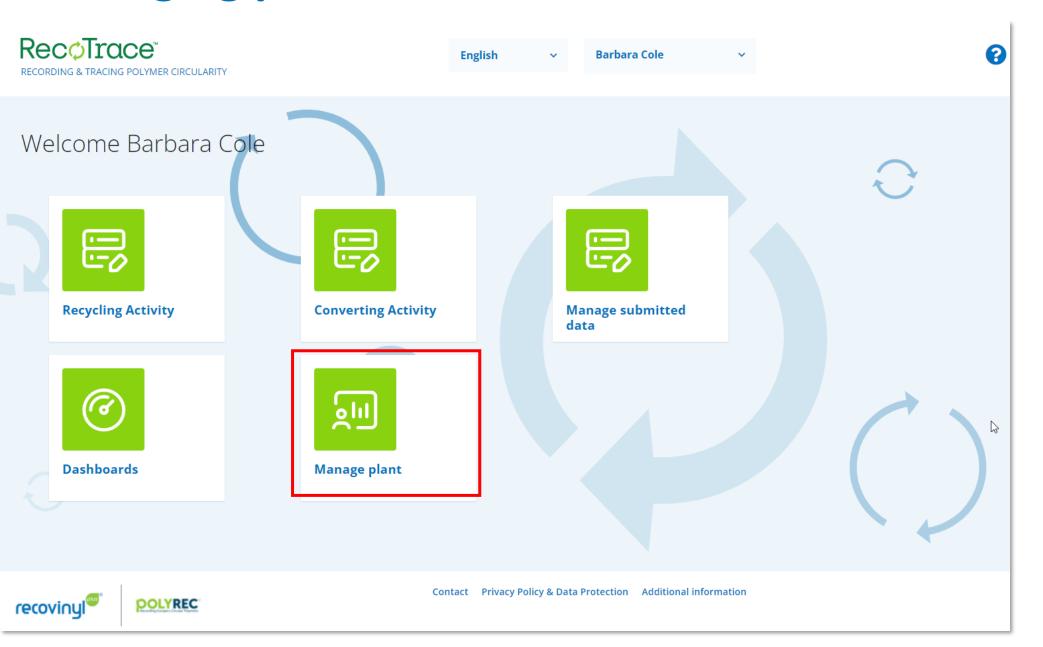

#### Homepage

What you see on the homepage depends on whether you are a recycler, a converter or a converter with a recycling activity.

Homepage for converters with recycling activity RecoTrace\* 8 English Barbara Cole Welcome Barbara Cole **Recycling Activity Converting Activity** Manage submitted data **Dashboards** Manage plant Contact Privacy Policy & Data Protection Additional information **POLYREC** recovinyl

#### **Homepage - details**

- 1. Edit your account, add more users, change type of activity, etc.
- 2. Consult dashboards for a high level data overview.
- ! Dashboards become available within 14 days after your data registration.
- 3. Change plant(s) information through here