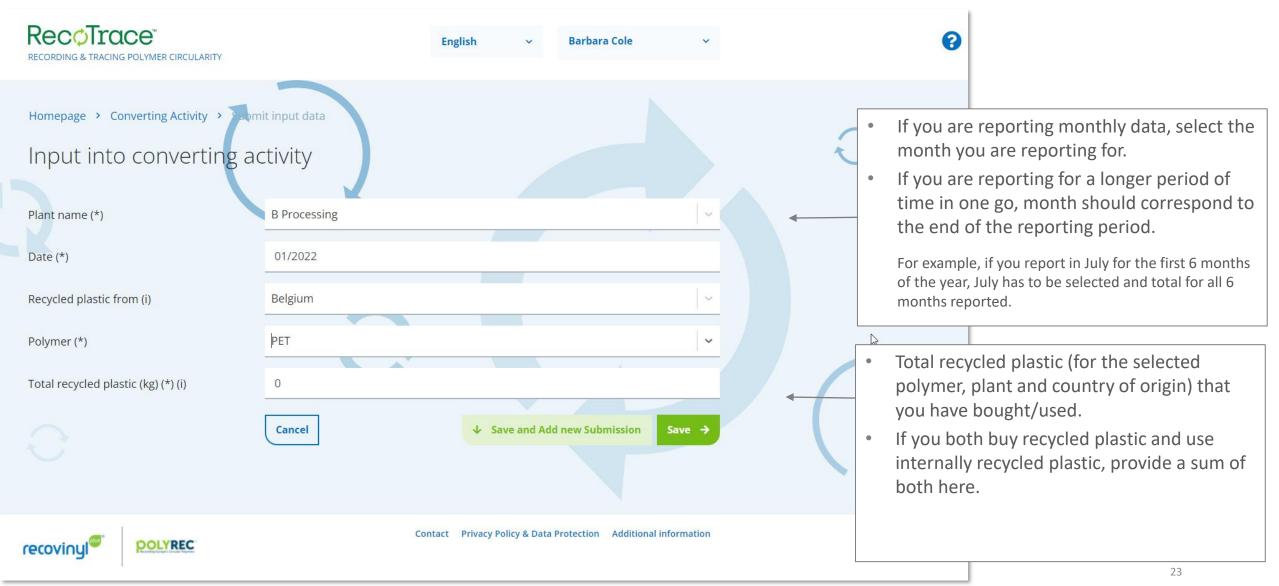

#### Submitting data on converting activity - input

Data submission is per plant and per country of origin.

#### Submitting data on recycling activity - input

Data submission is per plant, per country of origin and per waste origin (and/or) type. Please note that output data has to be submitted as well.

- If you are reporting monthly data, select the month you are reporting for.
- If you are reporting for a longer period of time in one go, date should correspond to the end of the reporting period.

For example, if you report in July for the first 6 months of the year, July has to be selected and total weight for all 6 months reported.

This dropdown will display previously selected waste origin(s) for this plant.