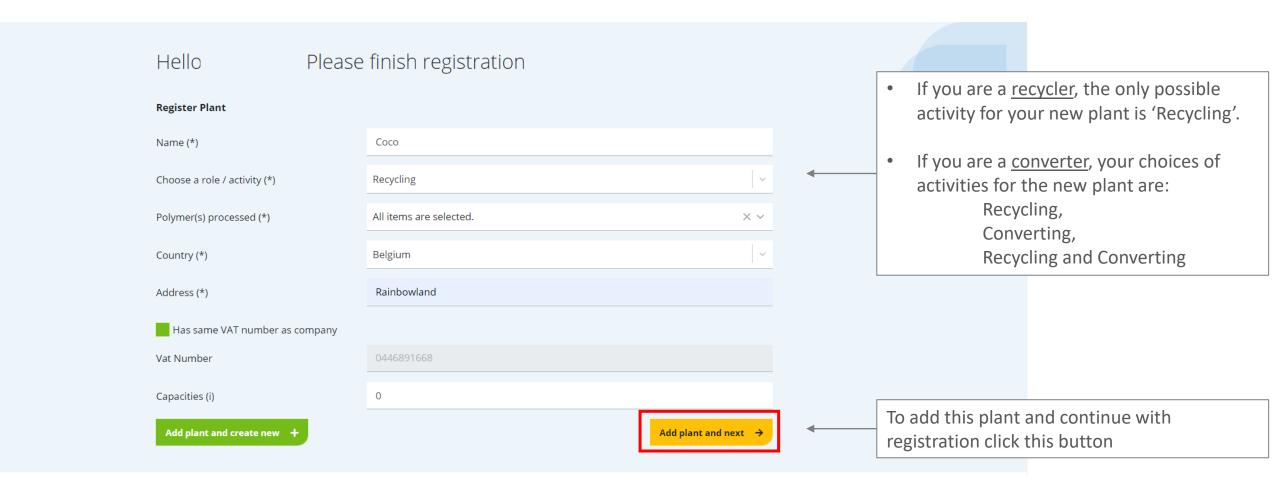

#### Registration - adding more plants II

#### **Registration - adding more plants**

If you have more than one plant, you can add them immediately by responding 'Yes'. You can add more plants also after registration is complete.

If you have only one plant, select 'No'. Your company information will be used as a plant information.