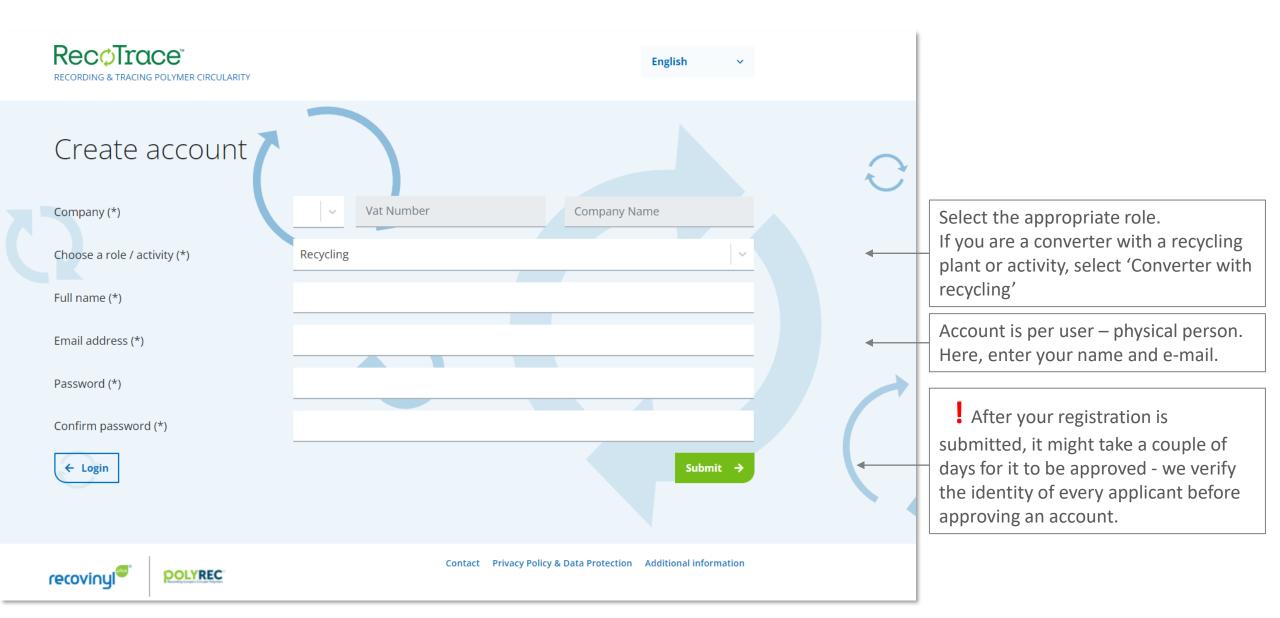

#### Registration – requesting an account

www.recotrace.com

To request an account, click on 'Register' button.

#### Registration – requesting an account

Once your account has been approved, you will receive an e-mail.

You can then login to finish your registration.

You will notice that some fields have to be filled in again (e.g. company information). The information you filled in to request an account serves verification purposes only and is not stored.